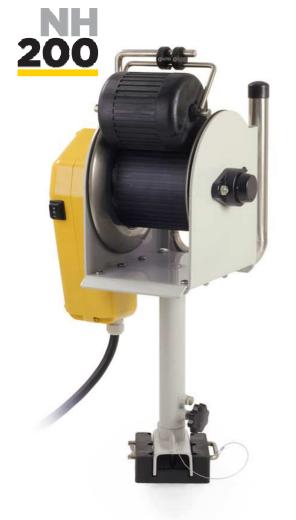

## Description

The electric nets hauler NH200 from Northlift is used to retrieve nets without efforts. This hauler is used by leisure and small professional fishermen.

It handles all types of nets.

The electric nets hauler NH200 uses 2 drums to press onto the nets to ease the retrieval of the nets from the sea. You need to be behind the nets to avoid any problems.

The nets hauler is compact.

Waterproof and strongly built.

## **Technical characteristics**

Tension: 12V CC Absorbed power: 600W Max consumption: 45 Ah Max speed: 35m/min Fishing traction: 90 kg Dimensions: 80 x 42 x 37 cm Weight: 26 kg

## **Provided with:**

- Installation foot
- Electric plugs (male and female)
- ON/OFF/ON switch
- Bi-métal fuse